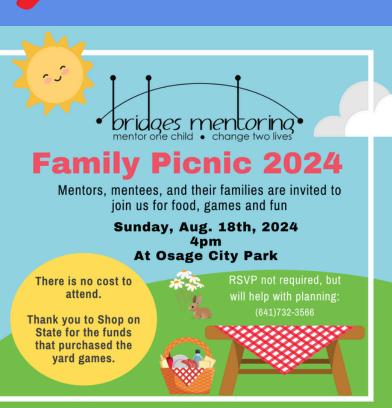

The Bridges Mentoring Annual Family Picnic will be held August 18th, see below for details. We are also excited to share that we are planning a fundraiser in partnership with Stan's Drive-in. Details will be coming soon. We are hoping that our matches will be able to participate in this fundraising opportunity.

### **Upcoming Events**

August: Family Picnic; 8/18/24,

4pm at Osage City Park

August/September: Stan's

Drive-in Fundraiser

Winter large group activity to be determined

**Bridges Mentoring Program** 